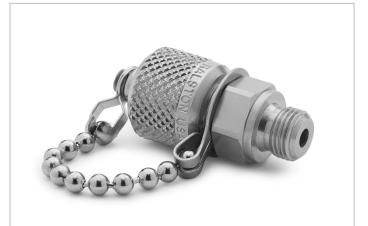

## QTFT-1MSO-RS

G 1/8" male BSPP (ISO 228/1) x male Quick-test, no check-valve, with cap and chain, stainless steel

Connect Female BSPP (ISO 228/1) parallel thread to Quick-test hose for permanent installation where frequent calibrations are performed