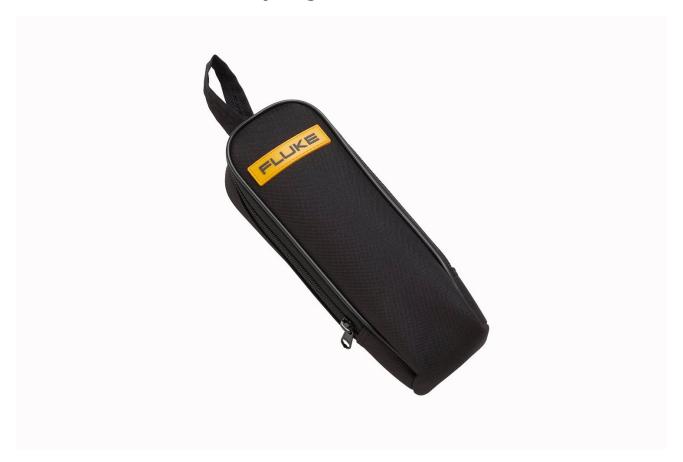

# Fluke C33 Soft Carrying Case

### Product overview: Fluke C33 Soft Carrying Case

The C33 Soft Carrying Case is a zippered tool case with a durable, high-quality vinyl exterior. It features an inner pocket that's perfect for storing your test leads with the tools or keeping small accessories organized. The exterior of the case has a belt loop so you can keep your tools on you when you're busy. Grab your tool and accessories in one and get to work quickly.