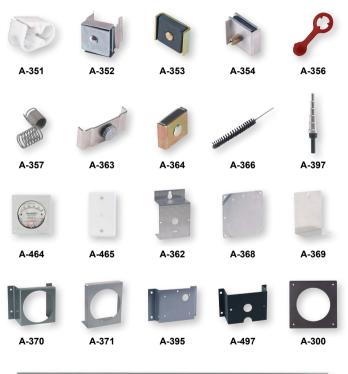

## **ACCESSORIES - MISCELLANEOUS**

| MODEL CHART    |                                                                                                                                     |
|----------------|-------------------------------------------------------------------------------------------------------------------------------------|
| Model          | Description                                                                                                                         |
| A-298          | Flat aluminum bracket for flush mounting Capsuhelic® gage, 603A, 605, and                                                           |
|                | 3000MR                                                                                                                              |
| A-299          | Mounting bracket, flush mount Magnehelic® gage in bracket, bracket is then surface mounted, steel with gray hammertone epoxy finish |
| A-300          | Flat aluminum bracket for flush mounting Magnehelic® gage                                                                           |
| A-351          | Pinch clamp to seal rubber tubing, as in a leakage test                                                                             |
| A-352          | Magneclip, slip on magnetic holder for acrylic plastic gages, per pair                                                              |
| A-353          | Magnetic mounting, flat style, secures to flowmeter, etc. with 6-32 machine                                                         |
|                | screw and boots insert                                                                                                              |
| A-354          | Magnetic mounting, edge style, secures edge of acrylic manometer with                                                               |
|                | 10-32 machine screw and boots insert                                                                                                |
| A-356          | Gage plug with retainer loop, polyethylene plastic, for 1/4" ID tubing, slip                                                        |
|                | loop over tubing OD and insert plug for seal                                                                                        |
| A-357          | Thermometer and terminal tube holder, SS wire                                                                                       |
| A-360          | Aluminum DIN rail, 1 m                                                                                                              |
| A-362          | Stand-hang bracket, aluminum, for Minihelic® II gage                                                                                |
| A-363          | Scale clamp bar for 1221 manometer                                                                                                  |
| A-364          | Magnet assembly for 1222 manometers, 2 required (3 required for 1222-36                                                             |
| A-366          | and M-1000) Manometer cleaning brush 1/4" OD x 2-1/8" long, attach to wire for use                                                  |
| A-368          | Surface mounting plate, aluminum, for Magnehelic® gage                                                                              |
| A-369          | Stand-hang bracket, aluminum, for Magnehelic® gage                                                                                  |
| A-309<br>A-370 | Mounting bracket, flush mount Capsuhelic® gage or Series 631B transmitter                                                           |
| A-3/0          | in bracket, bracket is then surface mounted, steel with gray hammertone                                                             |
|                | epoxy finish                                                                                                                        |
| A-371          | Surface mounting bracket, use with Photohelic® gage on horizontal or                                                                |
|                | vertical surfaces, also for Capsu-Photohelic® gages on vertical only                                                                |
| A-397          | Rugged step drill quickly provides true round holes in thin materials, ideal                                                        |
|                | for installation of Dwyer pitot tubes in sheet metal duct, no centerpunch                                                           |
|                | needed to steel, drills 3/16" through 1/2" holes in 1/16" increments                                                                |
| A-464          | Flush mount kit for Magnehelic® gages                                                                                               |
| A-464-SS       | Stainless steel flush mount kit for Magnehelic® gage                                                                                |
| A-465          | Flush mount space pressure sensor                                                                                                   |
| A-497          | Surface mounting bracket for Minihelic® II gage, steel with satin black finish                                                      |