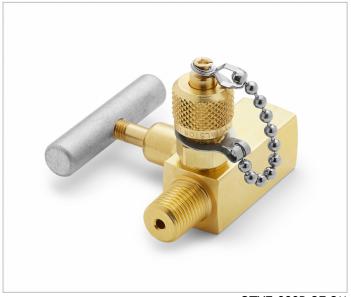

## QTVF-000B-2F-2M

Quick-test Valved Fitting, Brass

Install between a pressure gauge and the process and isolate the process from the gauge to perform a calibration of the gauge. After completing the calibration open the valve and place the gauge on-line, all without blowing down the system.