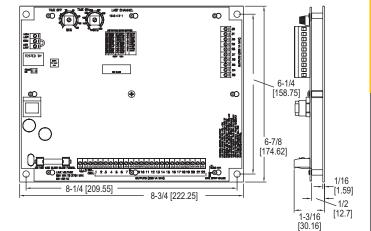

| OPTIONS                                                                  |                                                                    |  |
|--------------------------------------------------------------------------|--------------------------------------------------------------------|--|
| To order                                                                 |                                                                    |  |
| add suffix:                                                              | Description                                                        |  |
| -L                                                                       | Mounting bracket for field retrofits: 8-1/4" x 6-1/4" (209.55 mm x |  |
|                                                                          | 158.75 mm)                                                         |  |
| -WP                                                                      | Weatherproof housing: 4 thru 10 channel only                       |  |
|                                                                          | Weatherproof housing: 22 & 32 channels                             |  |
| Note: L mounting bracket available with 4, 6, or 10 channel models only. |                                                                    |  |