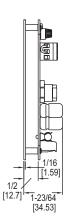

| OPTIONS                                                                  |                                                                    |  |
|--------------------------------------------------------------------------|--------------------------------------------------------------------|--|
| To order                                                                 |                                                                    |  |
| add suffix:                                                              | Description                                                        |  |
| -L                                                                       | Mounting bracket for field retrofits: 8-1/4" x 6-1/4" (209.55 mm x |  |
|                                                                          | 158.75 mm)                                                         |  |
| -WP                                                                      | Weatherproof housing: 4 thru 10 channel only                       |  |
|                                                                          | Weatherproof housing: 22 & 32 channels                             |  |
| Note: L mounting bracket available with 4, 6, or 10 channel models only. |                                                                    |  |