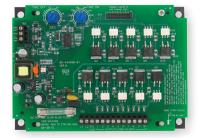

4 thru 10 channel board

22 and 32 channel board

The **Series DCT600 Timer Controllers** are timing systems for pulse-jet type dust collectors or pneumatic conveying systems in either continuous or on-demand cleaning applications. It provides either 4, 6, 10, 22, or 32 channels, and if fewer channels are required than is available on the board, a shorting plug or dip switch allows selection of the last used channel. The new enhanced board circuitry of the DCT600 synchronizes the on-time pulse to the power line to achieve a pulse stability of  $\pm 1$  msec.

## APPLICATIONS

- Dust collection
- Pneumatic conveying

| MODEL CHART |                  |                 |
|-------------|------------------|-----------------|
| Model       | Description      | No. of Channels |
| DCT604      | Timer controller | 4               |
| DCT606      | Timer controller | 6               |
| DCT610      | Timer controller | 10              |
| DCT622      | Timer controller | 22              |
| DCT632      | Timer controller | 32              |