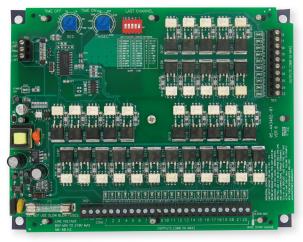

4 thru 10 channel board

22 and 32 channel board

The **Series DCT600 Timer Controllers** are timing systems for pulse-jet type dust collectors or pneumatic conveying systems in either continuous or on-demand cleaning applications. It provides either 4, 6, 10, 22, or 32 channels, and if fewer channels are required than is available on the board, a shorting plug or dip switch allows selection of the last used channel. The new enhanced board circuitry of the DCT600 synchronizes the on-time pulse to the power line to achieve a pulse stability of  $\pm 1$  msec.

## APPLICATIONS

- Dust collection
- Pneumatic conveying

| MODEL CHART |                  |                 |
|-------------|------------------|-----------------|
| Model       | Description      | No. of Channels |
| DCT604      | Timer controller | 4               |
| DCT606      | Timer controller | 6               |
| DCT610      | Timer controller | 10              |
| DCT622      | Timer controller | 22              |
| DCT632      | Timer controller | 32              |