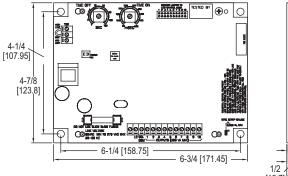

| OPTIONS                                                                  |                                                                    |  |
|--------------------------------------------------------------------------|--------------------------------------------------------------------|--|
| To order                                                                 |                                                                    |  |
| add suffix:                                                              | Description                                                        |  |
| -L                                                                       | Mounting bracket for field retrofits: 8-1/4" x 6-1/4" (209.55 mm x |  |
|                                                                          | 158.75 mm)                                                         |  |
| -WP                                                                      | Weatherproof housing: 4 thru 10 channel only                       |  |
|                                                                          | Weatherproof housing: 22 & 32 channels                             |  |
| Note: L mounting bracket available with 4, 6, or 10 channel models only. |                                                                    |  |